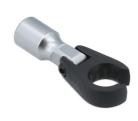

## Flexible Crows Foot Wrench 15mm 3/8"D

A 15mm flexi-head crows foot wrench for use with a 3/8" square drive ratchet. The flexible head makes it ideal for use in awkward or hard to reach areas, with the open end allowing for use on flare nuts or sensors.

## **Additional Information**

- Extension bar length 43mm (from pivot point).
- Bi-Hex (12pt) profile x 3/8"D.
- · Features an open jaw to fit around pipes & cables. Ideal for removing brake, fuel & hydraulic lines.
- Manufactured from chrome vanadium. Extension bar features a matt finish & the wrench has a manganese phosphate coating for corrosion resistance.